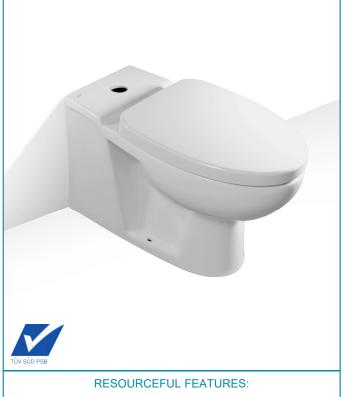

# R-WP2913TF

#### **Pedestal Water Closet**

### **PRODUCT FEATURES**

- Low capacity pedestal water closet
- Pedestal toilet can be paired with Rigel conceal cistern or conceal box flush valve system