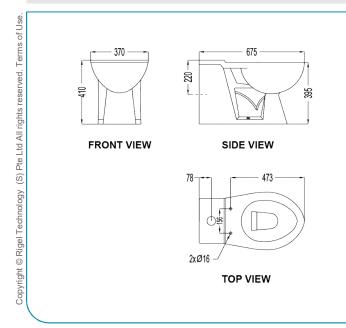

### **TECHNICAL DRAWING**

## PRODUCT SPECIFICATIONS

: 675 (L) x 370 (W) x 410 (H) mm Dimension

Rough-in : P-Trap 190mm

: S-Trap 65mm

Inlet : Top Inlet Material : Vitreous China Inlet Rubber Bush : Ø55mm

: 50mm minimum Trap Seal Minimum Water Pressure: 135 kPa