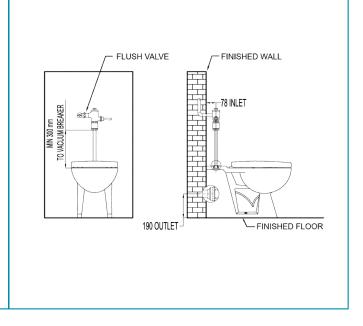

# **INSTALLATION DETAILS**

## PRODUCT SPECIFICATIONS

: 675 (L) x 370 (W) x 410 (H) mm Dimension

Rough-in : P-Trap 190mm

: S-Trap 65mm

Inlet : Top Inlet Material : Vitreous China Inlet Rubber Bush : Ø55mm

: 50mm minimum Trap Seal Minimum Water Pressure: 135 kPa